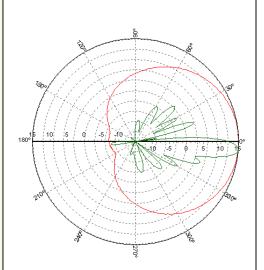

All specifications are subject to change without notice. Contact your Powerwave representative for complete performance data.

Typical Horizontal and Vertical 7232.07 Patterns